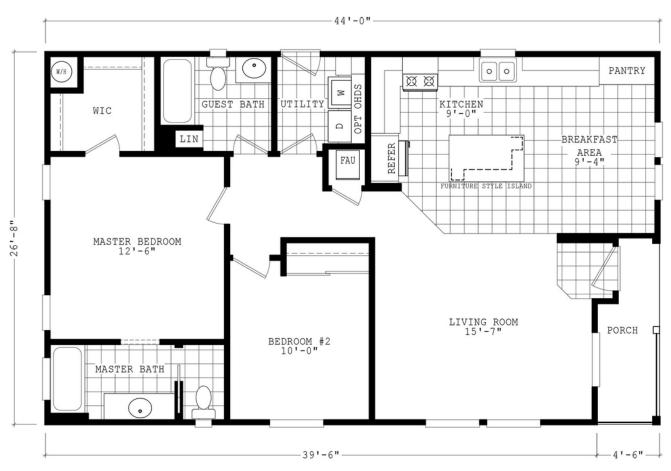

## Cornmill

**Durango Porch Series** 

1,173 SQ. FT. (Approximate) 2 Bedroom, 2 Bath

Last Updated: 3-29-22