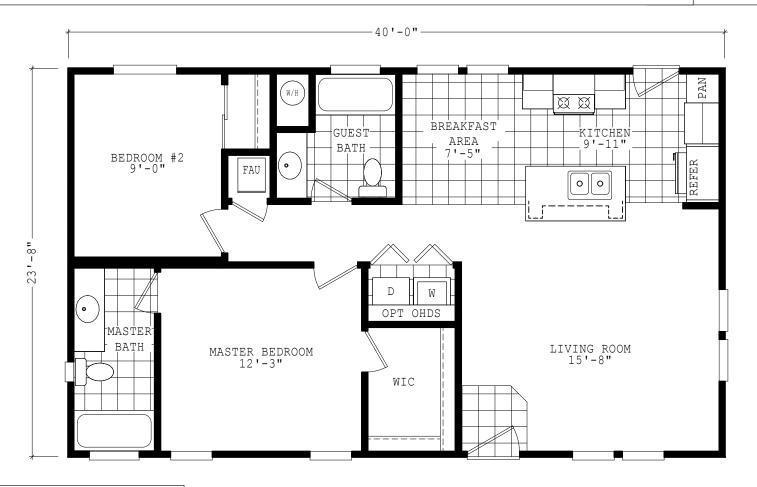

## Sierra Value Series

946 SQ. FT. (Approximate) 2 Bedrooms, 2 Baths

Last Updated: 9-1-22

**THE HOME OUTLET** 890 N. Arizona Ave. Chandler, AZ 85225