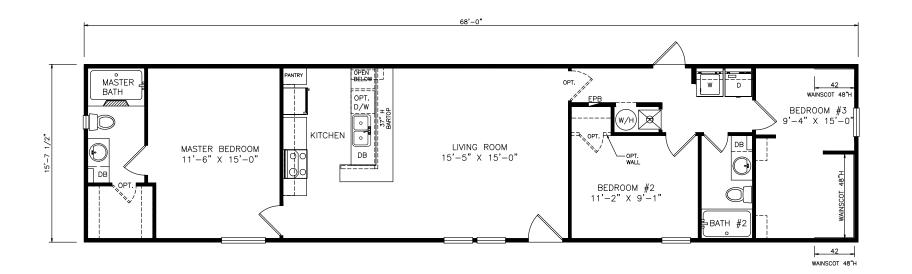

## **Cottage Grove**

Heritage Series - Single Section 1,068 SQ. FT. (Approximate) 3 Bedrooms, 2 Baths

Last Updated: 6-22-21

**THE HOME OUTLET** 890 N. Arizona Ave. Chandler, AZ 85225