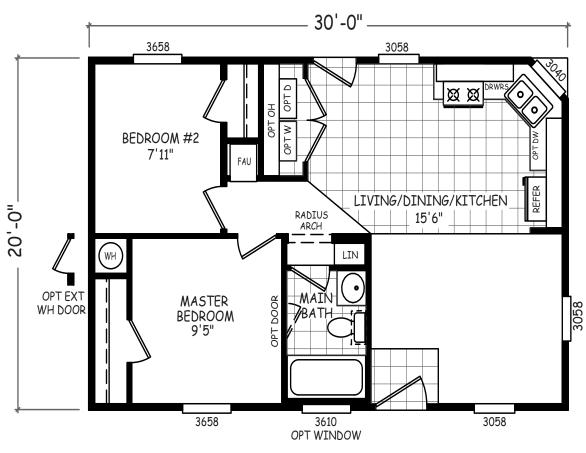

## **Craycroft**

**GS Series** 

600 SQ. FT. (Approximate) 2 Bedroom, 1 Bath

Last Updated: 10-30-20