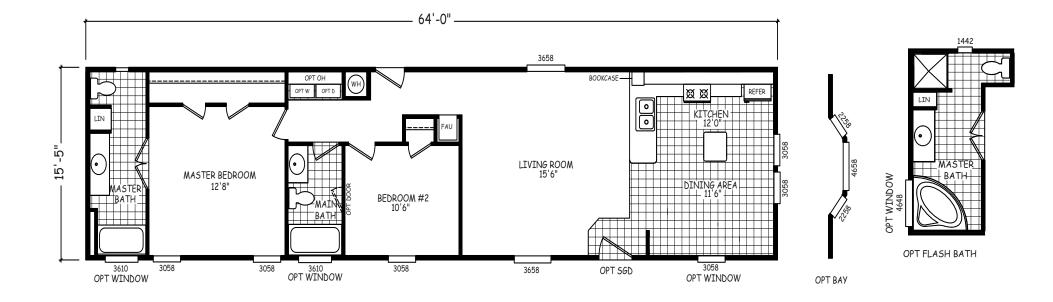

## GS Series 987 SQ. FT. (Approximate) 2 Bedroom, 2 Bath

Last Updated: 10-30-20

MANUFACTURED BY

HOMES

**THE HOME OUTLET** 890 N. Arizona Ave. Chandler, AZ 85225