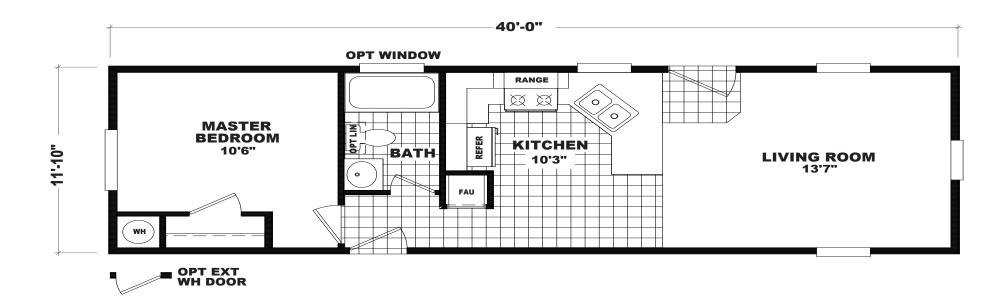

## Cushman

**GS Series** 

466 SQ. FT. (Approximate) 1 Bedroom, 1 Bath

Last Updated: 10-30-20