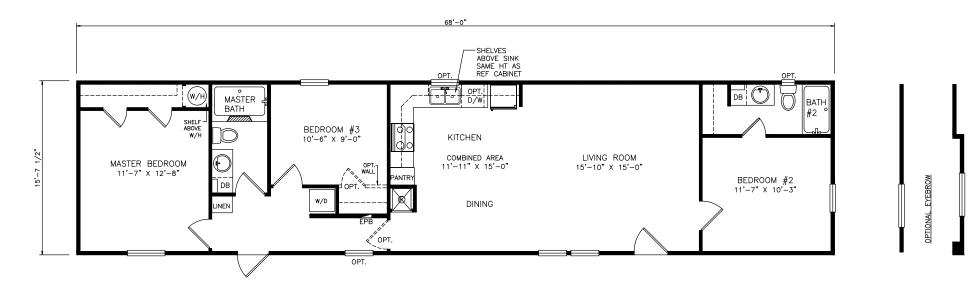

## Danforth

Select Series - Single Section 1,068 SQ. FT. (Approximate) 3 Bedrooms, 2 Baths

Last Updated: 6-18-21

\*

**THE HOME OUTLET** 890 N. Arizona Ave. Chandler, AZ 85225