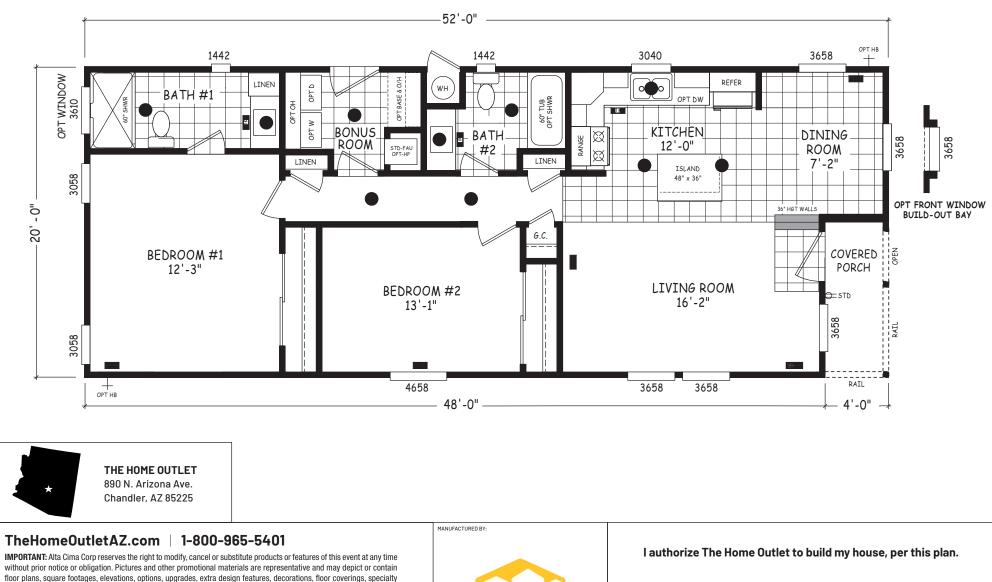

## Darlene

## Edge Series 1,040 SQ. FT. (Approximate) 2 Bedroom, 2 Bath

Last Updated: 5-8-24

**CAVCOWEST** 

Χ\_

without prior notice or obligation. Pictures and other promotional materials are representative and may depict or contain floor plans, square footages, elevations, options, upgrades, extra design features, decorations, floor coverings, specialty light fixtures, custom paint and wall coverings, window treatments, landscaping, sound and alarm systems, furnishings, appliances, and other designer/decorator features and amenities that are not included as part of the home and/or may not be available at all locations. Home, pricing and community information is subject to change, and homes to prior sale, at any time without notice or obligation. ©2020 Alta Cima Corp. All rights reserved.