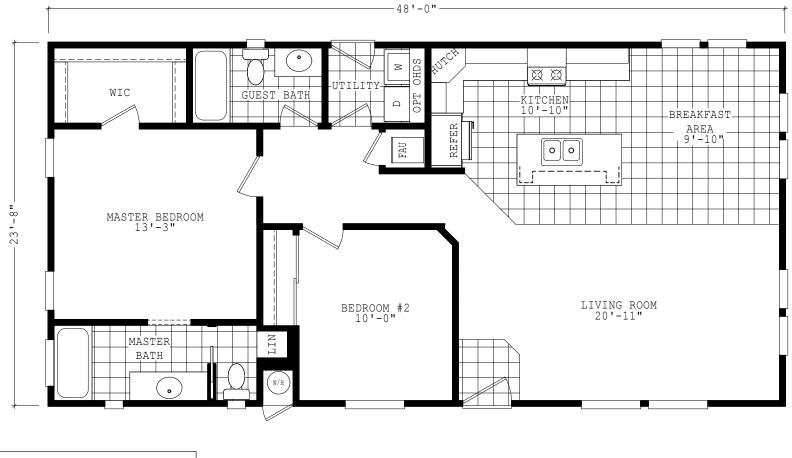

## Davina

Sierra Value Series

1,136 SQ. FT. (Approximate) 2 Bedrooms, 2 Baths

Last Updated: 9-1-22

**THE HOME OUTLET** 890 N. Arizona Ave. Chandler, AZ 85225