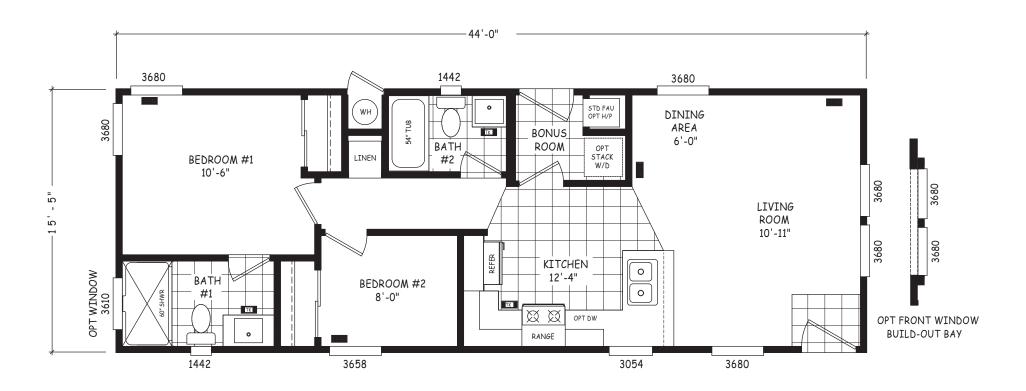

## **Dayton**

**Encore Single Wide Series** 

678 SQ. FT. (Approximate) 2 Bedroom, 2 Bath

Last Updated: 12-8-22