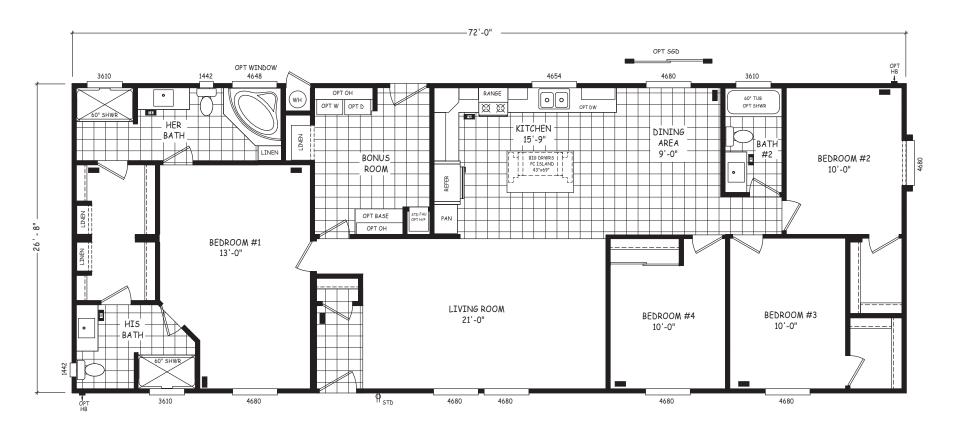

## **Devlin**

Pinnacle Series

1,920 SQ. FT. (Approximate) 4 Bedroom, 2 Bath

Last Updated: 8-22-22