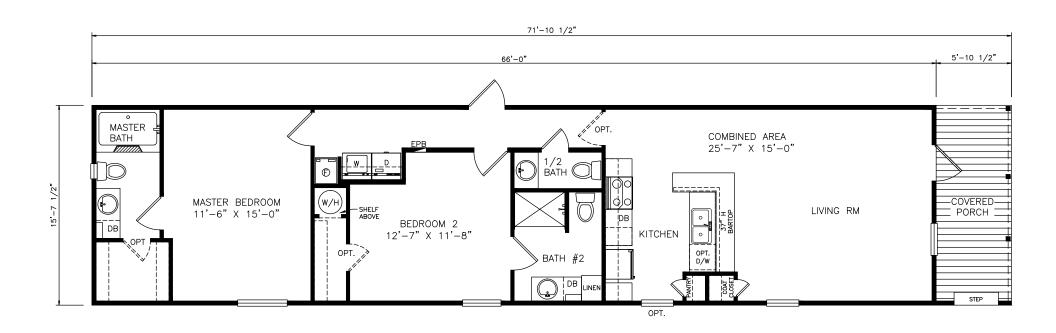

## Dimitri

Heritage Series - Single Section

1,130 SQ. FT. (Approximate) 2 Bedrooms, 2.5 Baths

Last Updated: 6-22-21