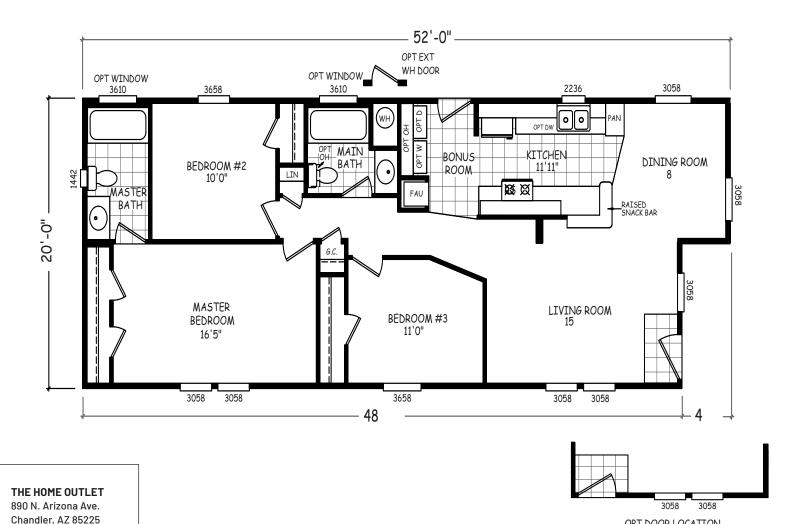

## **Drachman**

**GS Series** 

1,000 SQ. FT. (Approximate) 3 Bedroom, 2 Bath

Last Updated: 10-30-20