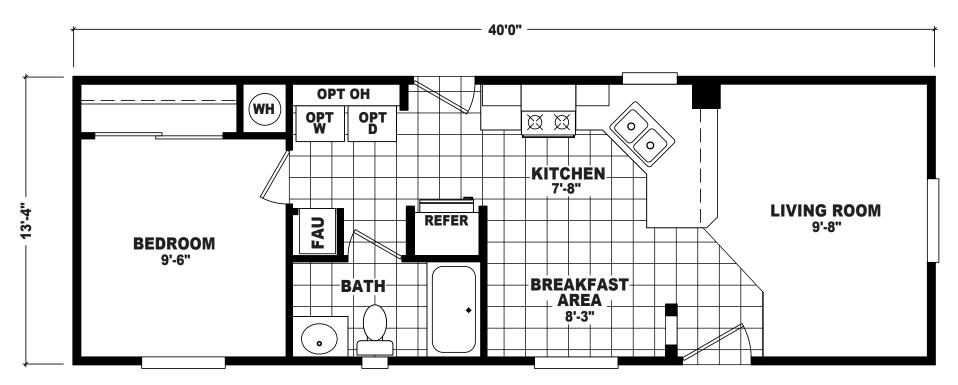

## **Dragoon**Transport Plus Saria

**Economy Plus Series** 

1 Bedroom, 1 Bath Approx. 533 Sq. Ft.

Last Updated: 7-19-18

| I authorize The Home Outlet to build my house, per this plan. |
|---------------------------------------------------------------|
|                                                               |
|                                                               |