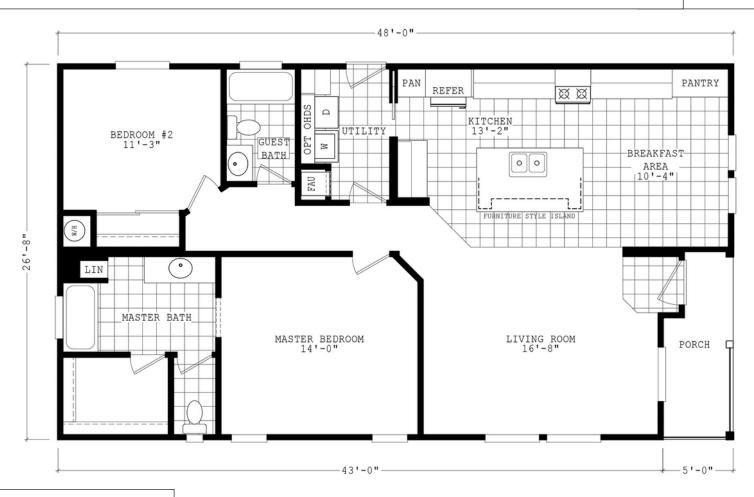

## **Dunes**

**Durango Porch Series** 

1,280 SQ. FT. (Approximate) 2 Bedroom, 2 Bath

Last Updated: 3-29-22

THE HOME OUTLET 890 N. Arizona Ave. Chandler, AZ 85225