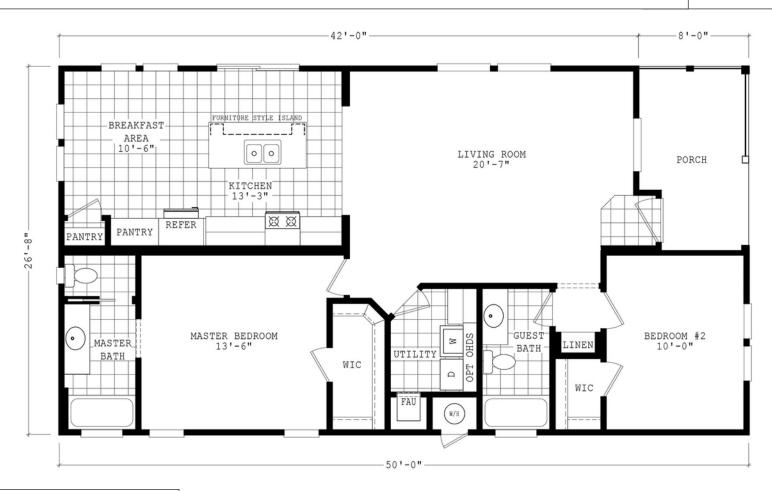

## Eagar

**Durango Porch Series** 

1,333 SQ. FT. (Approximate) 2 Bedroom, 2 Bath

Last Updated: 3-29-22

THE HOME OUTLET 890 N. Arizona Ave. Chandler, AZ 85225