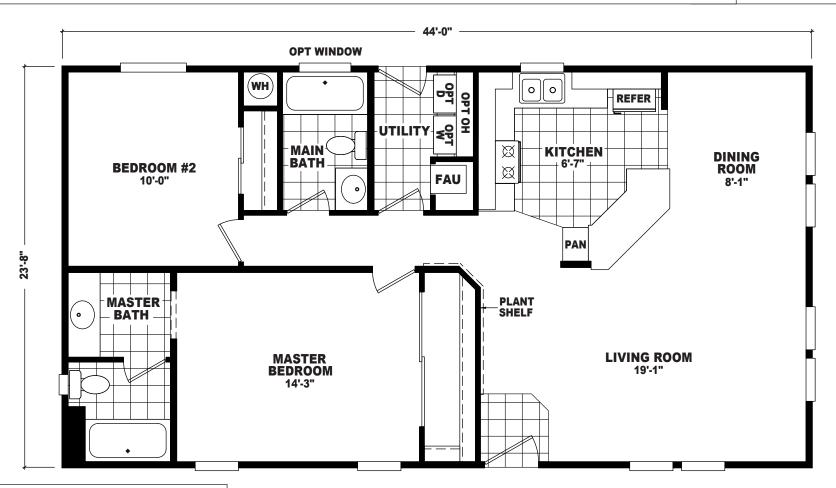

## **El Dorado**

Value Series

1,041 SQ. FT. (Approximate) 2 Bedrooms, 2 Baths

Last Updated: 12-30-21