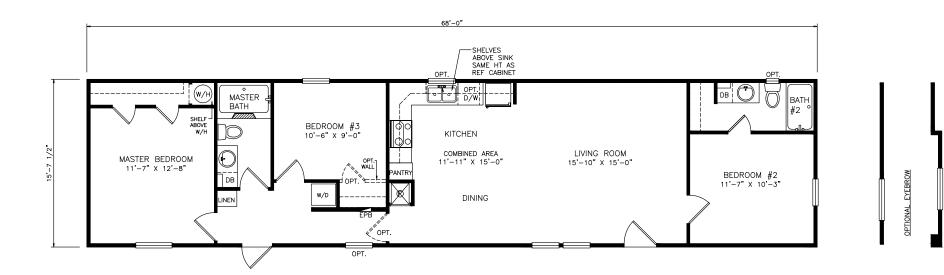

## Elana

Classic Series - Single Section

1,068 SQ. FT. (Approximate) 3 Bedrooms, 2 Baths

Last Updated: 6-14-21