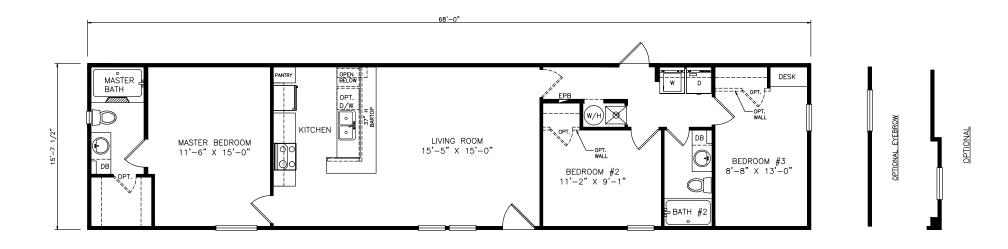

## Elin

Classic Series - Single Section 1,068 SQ. FT. (Approximate) 3 Bedrooms, 2 Baths

Last Updated: 6-14-21

**THE HOME OUTLET** 890 N. Arizona Ave. Chandler, AZ 85225