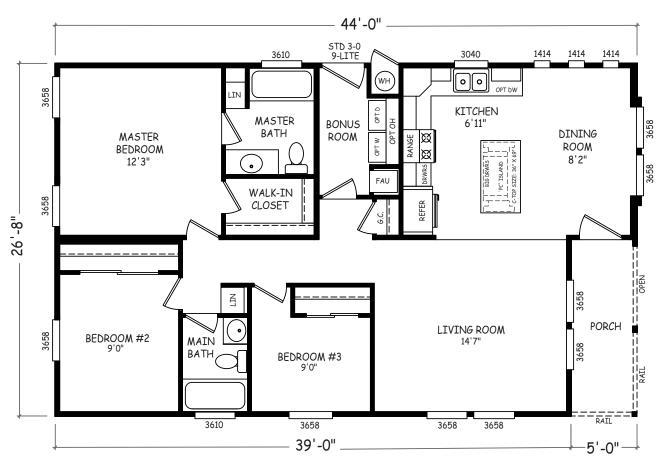

## **Elkwater**

Sedona Ridge Classic Series

1,173 SQ. FT. (Approximate) 3 Bedroom, 2 Bath

Last Updated: 2-2-23