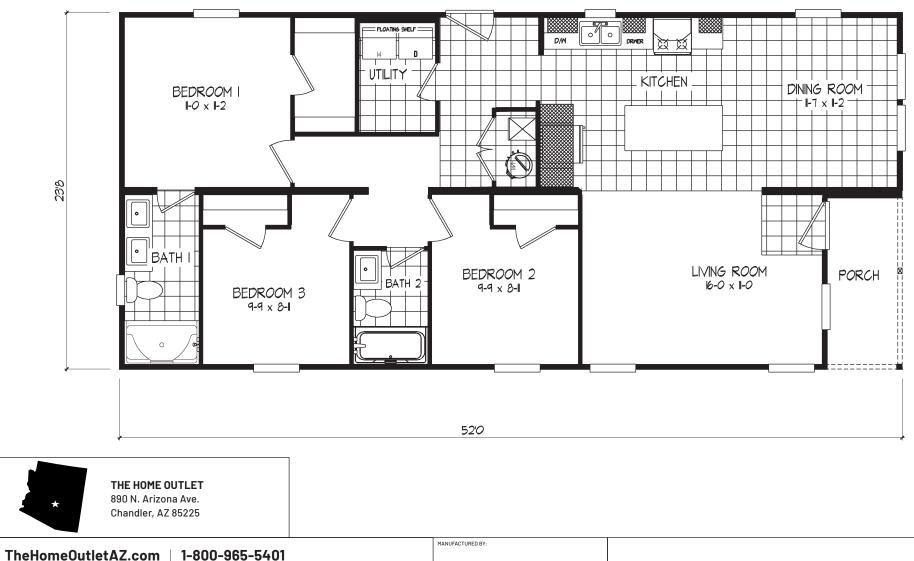

## Elworth

Tempo Porch Series - Multi Section

1,231 SQ. FT. (Approximate) 3 Bedroom, 2 Bath

Last Updated: 6-13-24

**IMPORTANT:** Alta Cima Corp reserves the right to modify, cancel or substitute products or features of this event at any time without prior notice or obligation. Pictures and other promotional materials are representative and may depict or contain floor plans, square footages, elevations, options, upgrades, extra design features, decorations, floor coverings, specialty light fixtures, custom paint and wall coverings, window treatments, landscaping, sound and alarm systems, furnishings, appliances, and other designer/decorator features and amenities that are not included as part of the home and/or may not be available at all locations. Home, pricing and community information is subject to change, and homes to prior sale, at any time without notice or obligation. ©2020 Alta Cima Corp. All rights reserved.