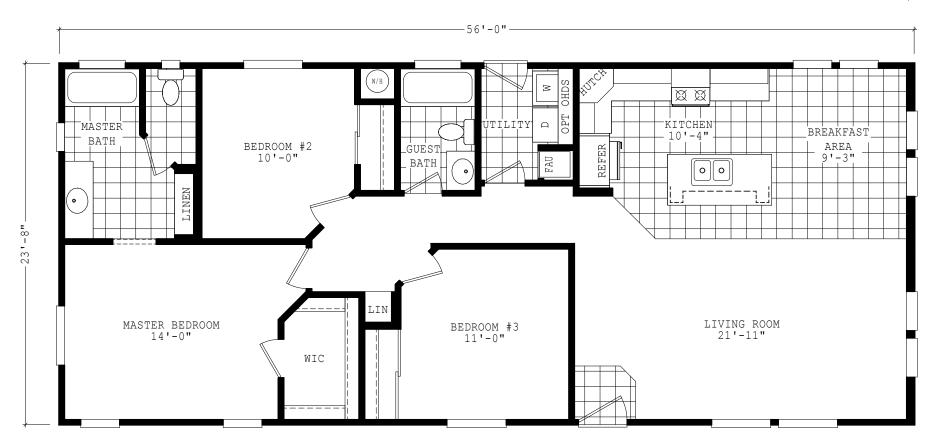

## **Erina**

Sierra Value Series

1,325 SQ. FT. (Approximate) 3 Bedrooms, 2 Baths

Last Updated: 9-1-22