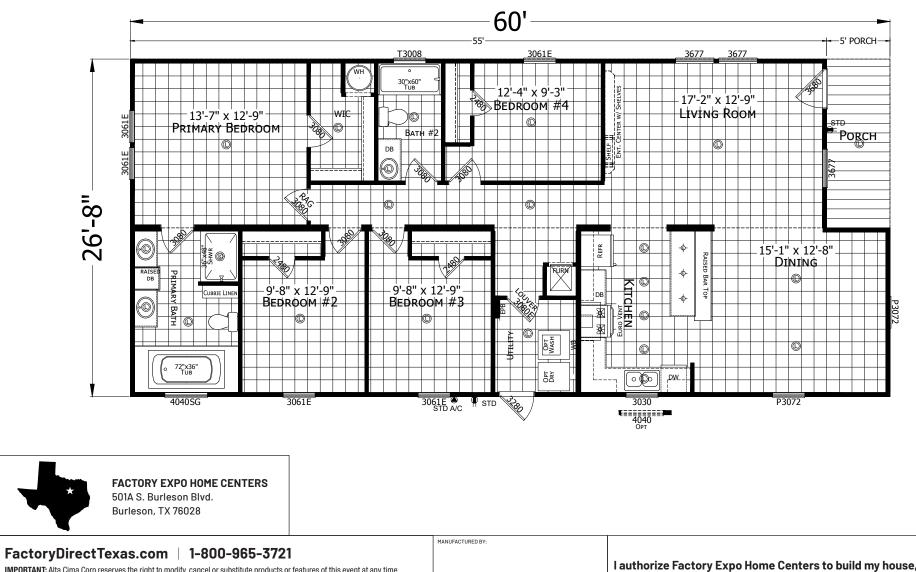

## **Evans**

Champion Select Series - Multi Section 1,600 SQ. FT. (Approximate) 4 Bedroom, 2 Bath

Last Updated: 3-10-22

CHAMPION

MANUFACTURED BEAUTIFULLY

**IMPORTANT:** Alta Cima Corp reserves the right to modify, cancel or substitute products or features of this event at any time without prior notice or obligation. Pictures and other promotional materials are representative and may depict or contain floor plans, square footages, elevations, options, upgrades, extra design features, decorations, floor coverings, specialty light fixtures, custom paint and wall coverings, window treatments, landscaping, sound and alarm systems, furnishings, appliances, and other designer/decorator features and amenities that are not included as part of the home and/or may not be available at all locations. Home, pricing and community information is subject to change, and homes to prior sale, at any time without notice or obligation. ©2020 Alta Cima Corp. All rights reserved.