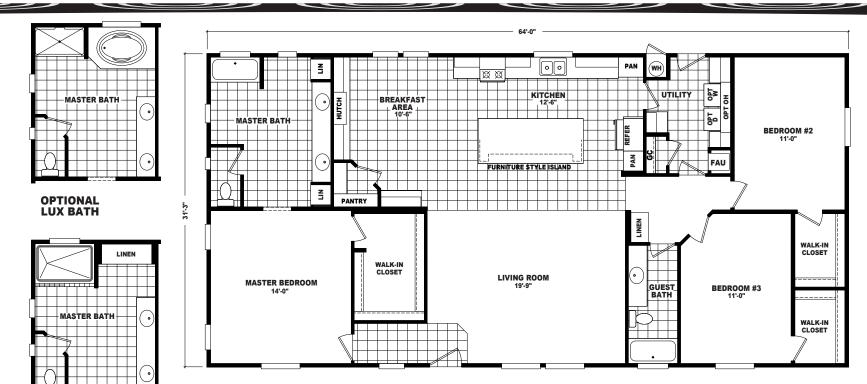

## **Florentine**

Mountain Ridge Series

3 Bedrooms, 2 Baths Approx. 2,000 Sq. Ft.

Last Updated: 7-17-19

OPTIONAL 4'x 6' CERAMIC TILE SHOWER WITH SHOWER SPA

I authorize The Home Outlet to build my house, per this plan.