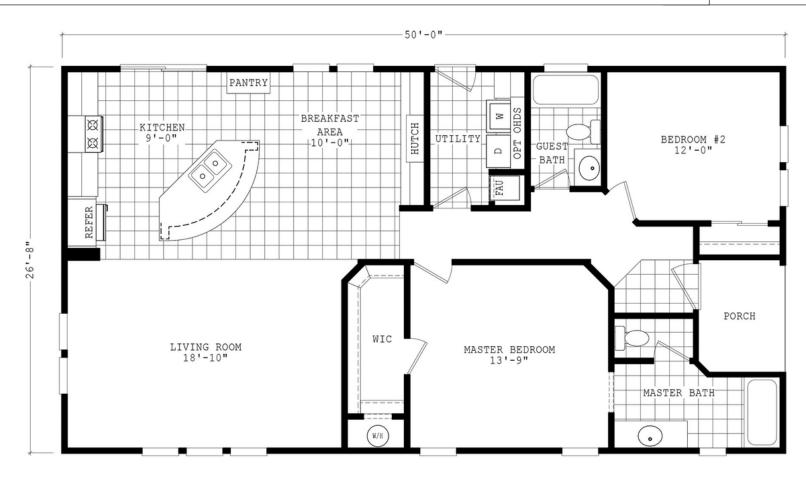

## **Fredmen**

**Durango Porch Series** 

1,333 SQ. FT. (Approximate) 2 Bedroom, 2 Bath

Last Updated: 3-29-22