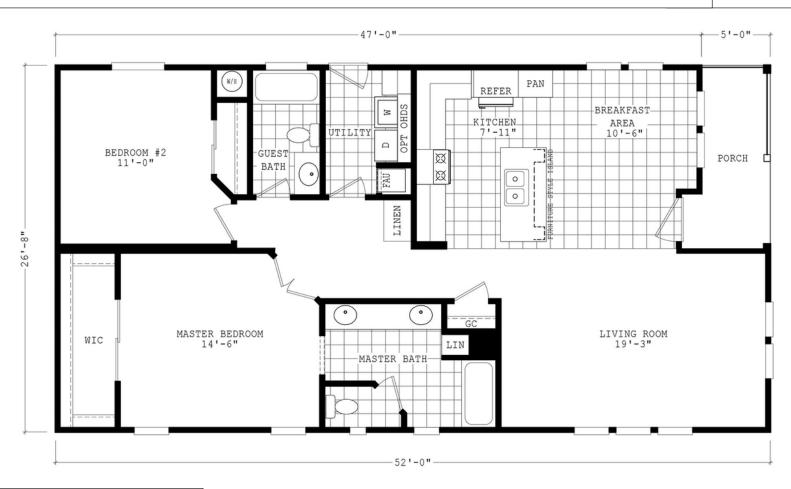

## **Gaddon**

**Durango Porch Series** 

1,386 SQ. FT. (Approximate) 2 Bedroom, 2 Bath

Last Updated: 3-29-22

THE HOME OUTLET 890 N. Arizona Ave. Chandler, AZ 85225