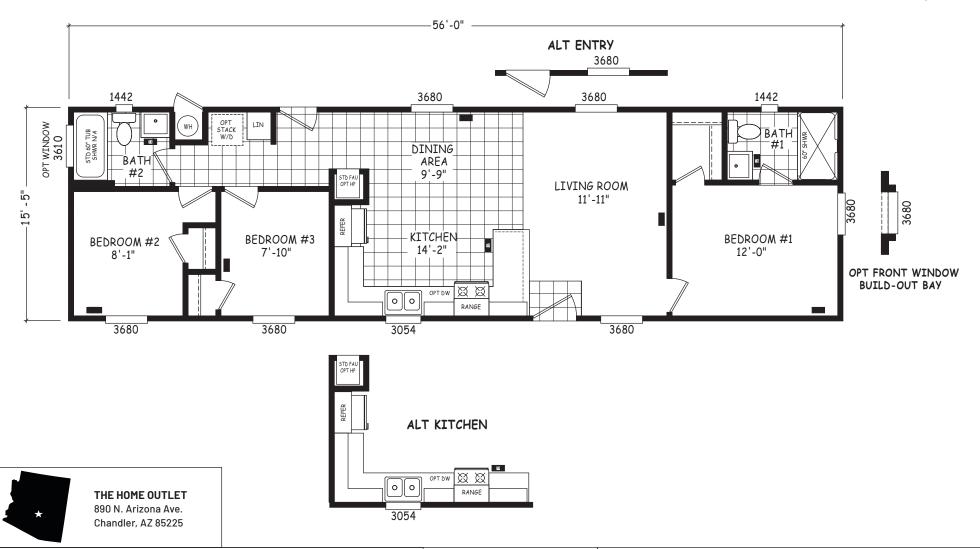

## **Glendive**

**Encore Single Wide Series** 

864 SQ. FT. (Approximate) 3 Bedroom, 2 Bath

Last Updated: 12-8-22