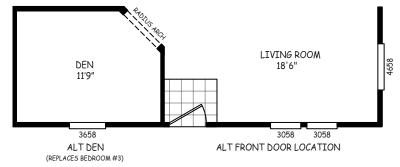

## **Glenmore**

**GS Series** 

1,077 SQ. FT. (Approximate) 3 Bedroom, 2 Bath

Last Updated: 10-30-20