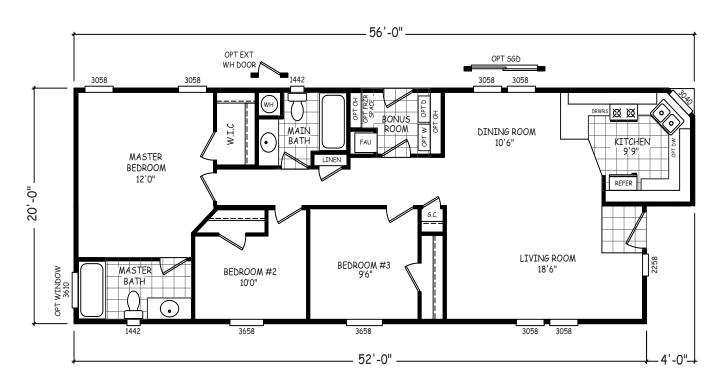

## **Glenmore**

**GS Series** 

1,077 SQ. FT. (Approximate) 3 Bedroom, 2 Bath

Last Updated: 10-30-20