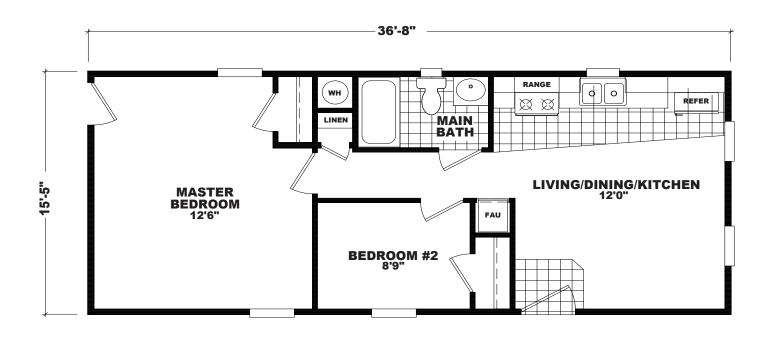

## Goodall

**GS Series** 

565 SQ. FT. (Approximate) 2 Bedroom, 1 Bath

Last Updated: 10-30-20

**THE HOME OUTLET** 890 N. Arizona Ave. Chandler, AZ 85225