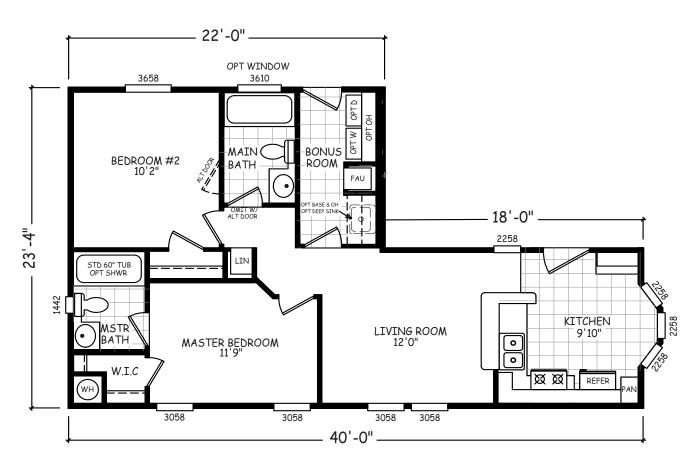

## **Gregson**

**GS Series** 

730 SQ. FT. (Approximate) 2 Bedroom, 2 Bath

Last Updated: 10-30-20