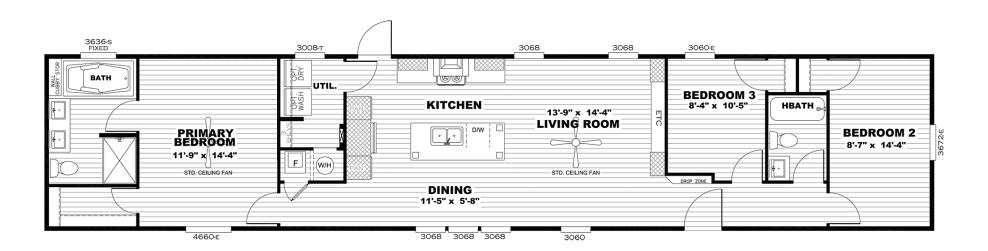

## Resolution Series 1,080 SQ. FT. (Approximate) 3 Bedroom, 2 Bath

Last Updated: 10-10-22

**THE HOME OUTLET** 890 N. Arizona Ave. Chandler, AZ 85225