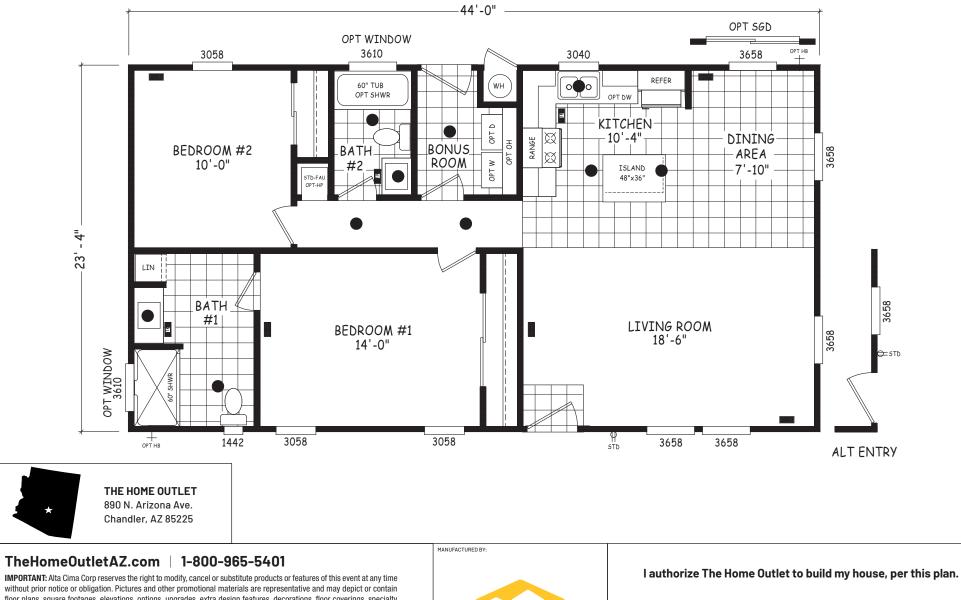

## **Edge Series**

1,027 SQ. FT. (Approximate) 2 Bedroom, 2 Bath

Last Updated: 5-8-24

**CAVCOWEST** 

Χ\_

INPORTANT: Alla china corp reserves the right to modify, cancel of substitute products of relatives of this event at any time without prior notice or obligation. Pictures and other promotional materials are representative and may depict or contain floor plans, square footages, elevations, options, upgrades, extra design features, decorations, floor coverings, specialty light fixtures, custom paint and wall coverings, window treatments, landscaping, sound and alarm systems, furnishings, appliances, and other designer/decorator features and amenities that are not included as part of the home and/or may not be available at all locations. Home, pricing and community information is subject to change, and homes to prior sale, at any time without notice or obligation. ©2020 Alta Cima Corp. All rights reserved.