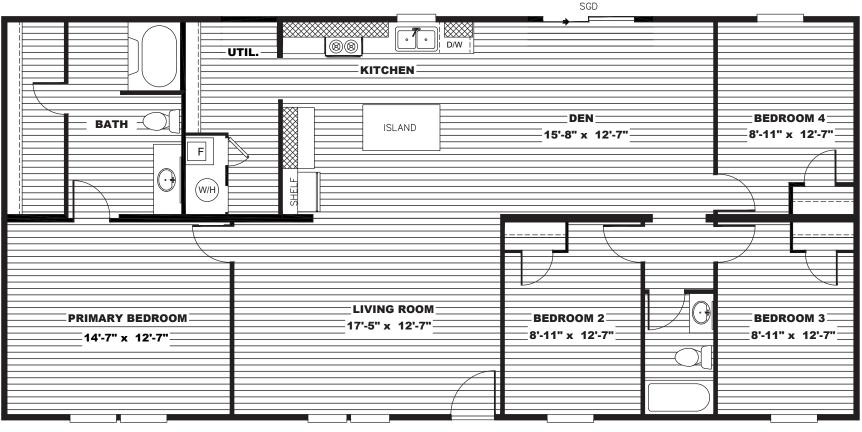

## Hawley

TRU Homes Series - Multi Section

1,475 SQ. FT. (Approximate) 4 Bedroom, 2 Bath

Last Updated: 3-7-22

**THE HOME OUTLET** 890 N. Arizona Ave. Chandler, AZ 85225