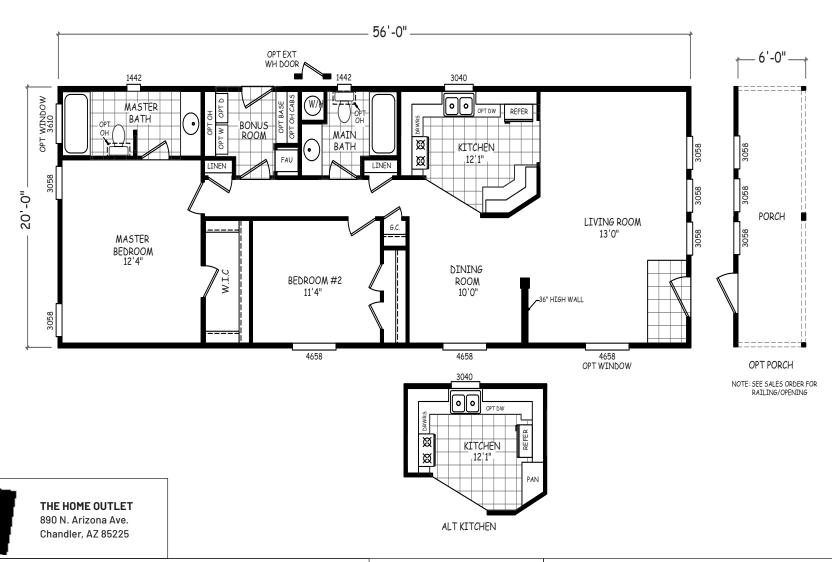

## **Hedrick**

**GS Series** 

1,120 SQ. FT. (Approximate) 2 Bedroom, 2 Bath

Last Updated: 10-30-20