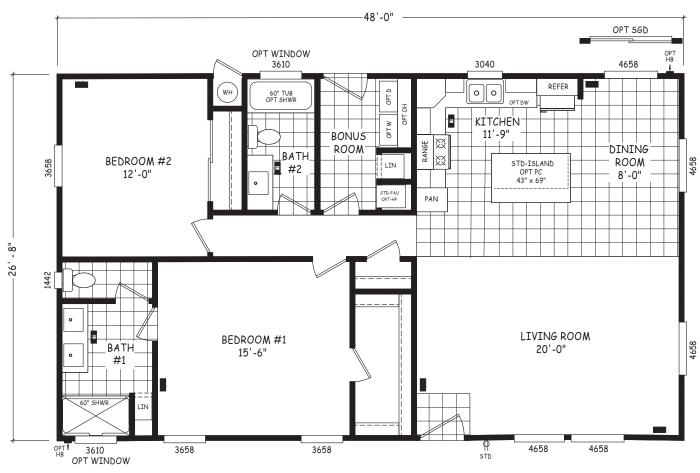

## Helmville

**Edge Series** 

1,280 SQ. FT. (Approximate) 2 Bedroom, 2 Bath

Last Updated: 8-22-22