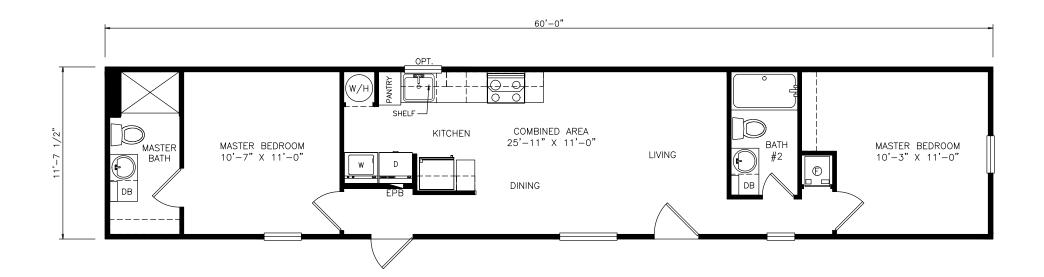

## Hillside

Select Series - Single Section

698 SQ. FT. (Approximate) 2 Bedrooms, 2 Baths

Last Updated: 6-18-21