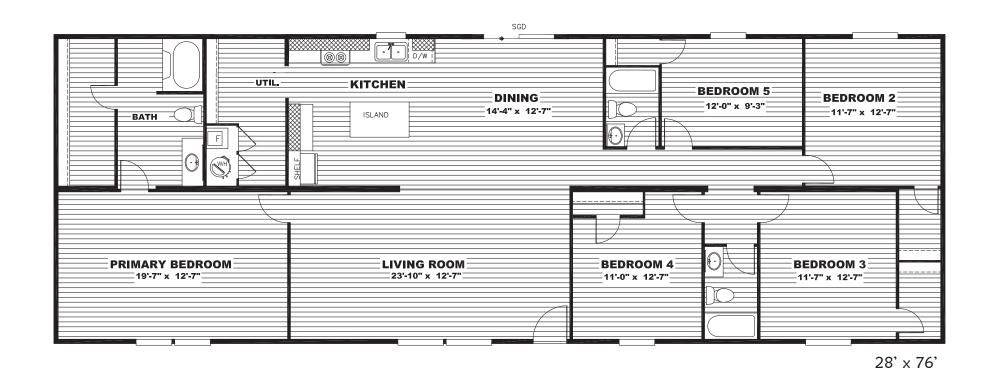

## **Hollins**

TRU Homes Series - Multi Section

2,001 SQ. FT. (Approximate) 5 Bedroom, 3 Bath

Last Updated: 1-10-24