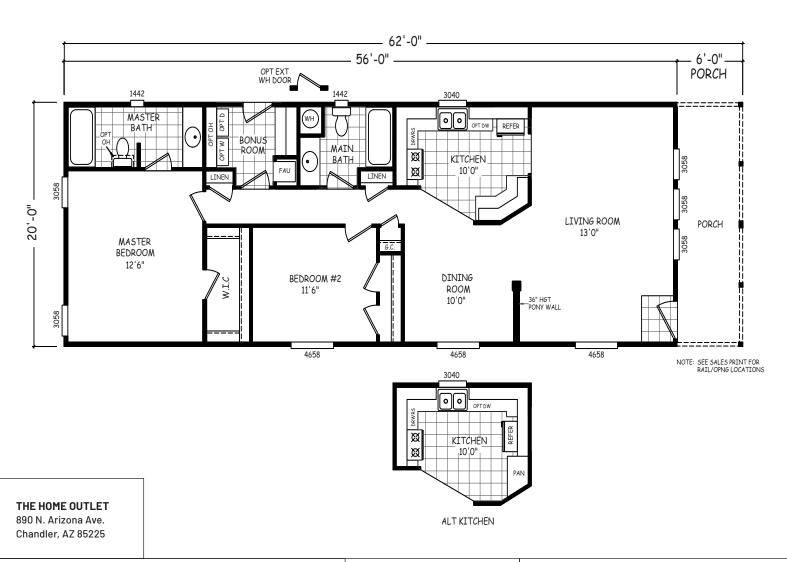

## Horne

**GS Series** 

1,240 SQ. FT. (Approximate) 2 Bedroom, 2 Bath

Last Updated: 10-30-20