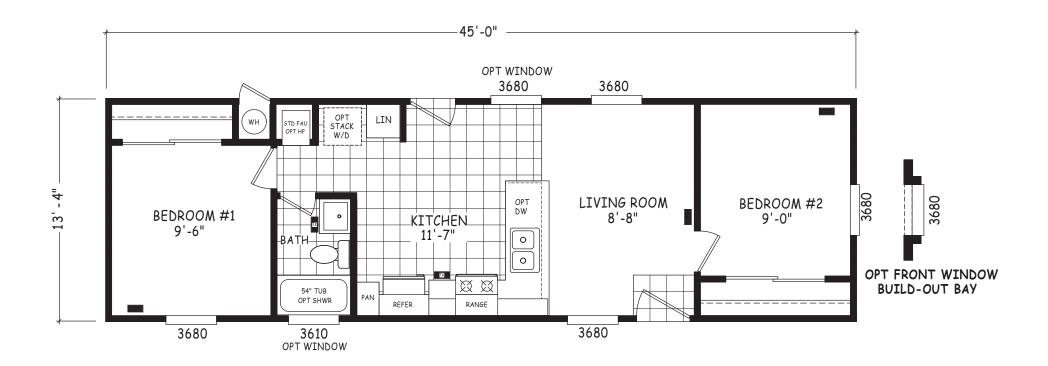

## Hulett

**Encore Single Wide Series** 

600 SQ. FT. (Approximate) 2 Bedroom, 1 Bath

Last Updated: 12-8-22