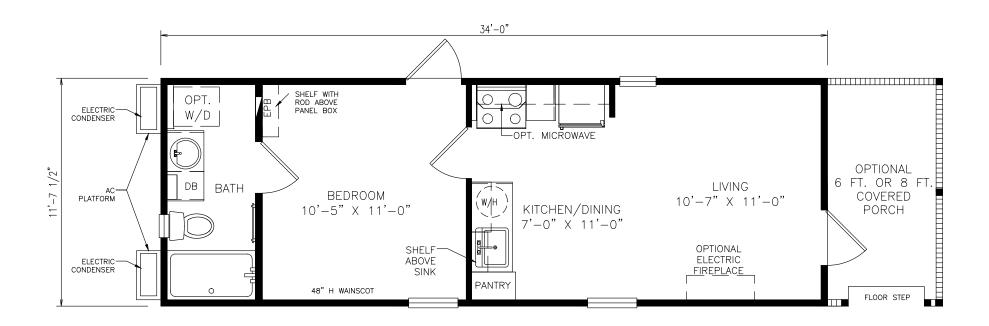

## Hurley

Select Series - Single Section

395 SQ. FT. (Approximate) 1 Bedroom, 1 Bath

Last Updated: 6-1-22