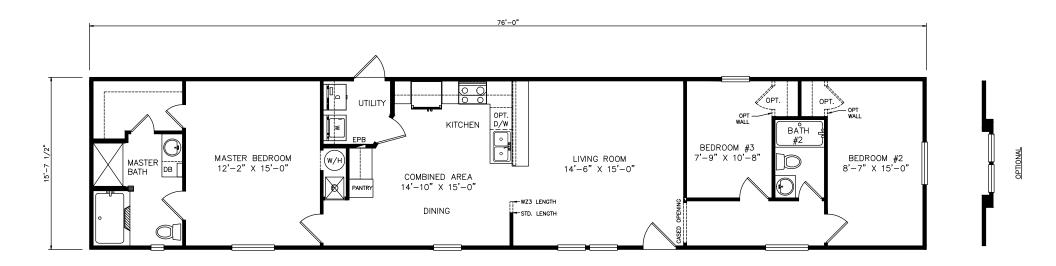

## lda

Heritage Series - Single Section

1,193 SQ. FT. (Approximate) 3 Bedrooms, 2 Baths

Last Updated: 6-22-21