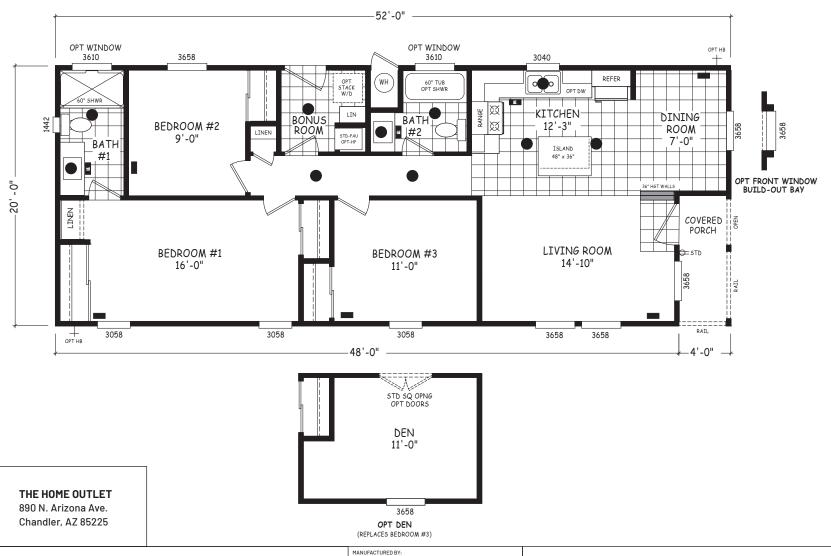

## **Iron Spring**

**Edge Series** 

1,040 SQ. FT. (Approximate) 3 Bedroom, 2 Bath

Last Updated: 5-8-24