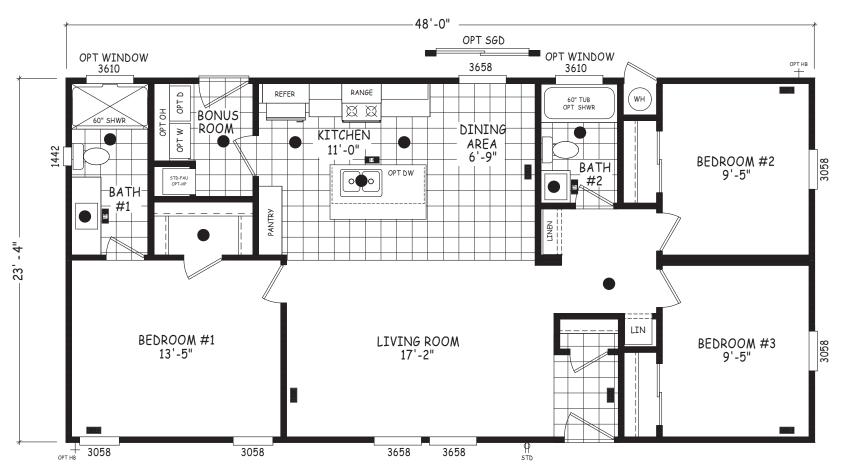

## **Jack Pine**

**Edge Series** 

1,120 SQ. FT. (Approximate) 3 Bedroom, 2 Bath

Last Updated: 5-8-24