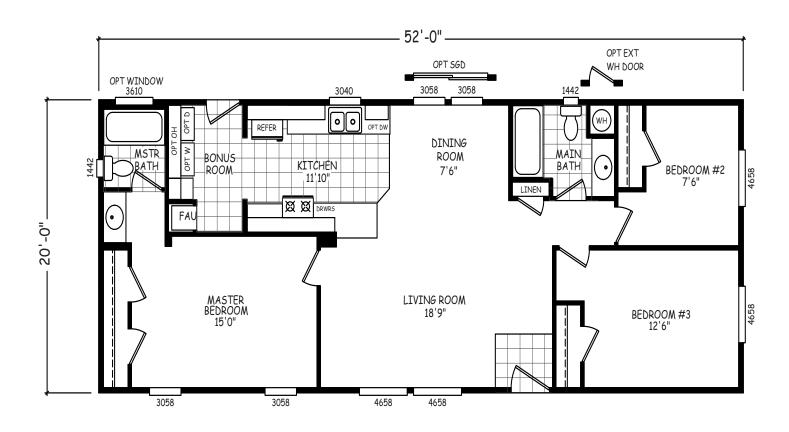

## **Jacobus**

**GS Series** 

1,040 SQ. FT. (Approximate) 3 Bedroom, 2 Bath

Last Updated: 10-30-20