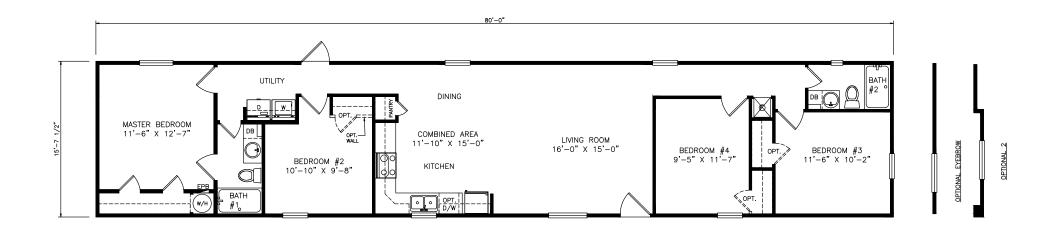

## **Jennings**

Select Series - Single Section

1,256 SQ. FT. (Approximate) 4 Bedrooms, 2 Baths

Last Updated: 6-18-21