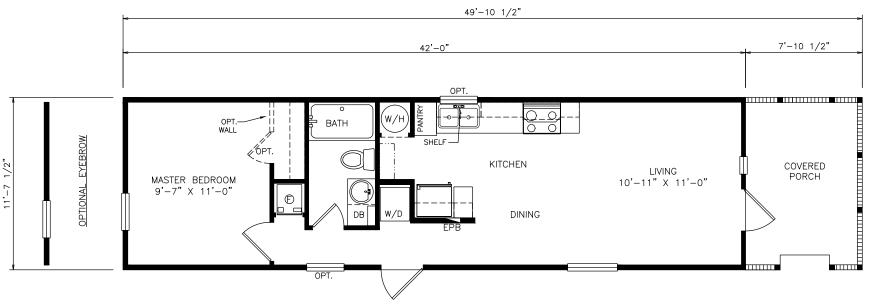

## **Jewell**

Select Series - Single Section

**595 SQ. FT.** (Approximate) 1 Bedroom, 1 Bath

Last Updated: 6-18-21

OPT. DISHWASHER CONFIGURATION