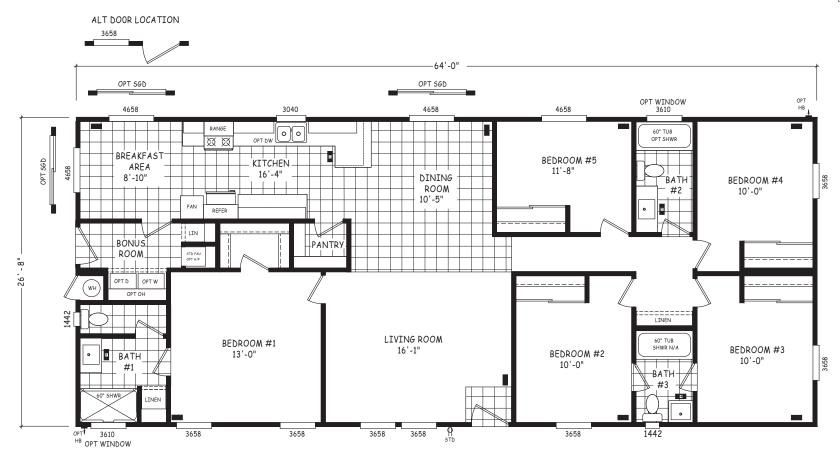

## **Juddman**

**Edge Series** 

1,707 SQ. FT. (Approximate) 5 Bedroom, 3 Bath

Last Updated: 8-22-22