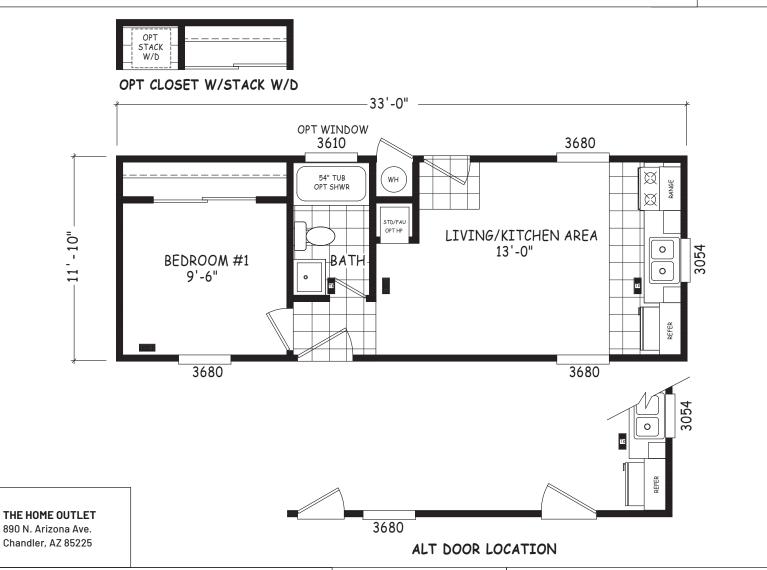

## Kadoka

**Encore Single Wide Series** 

386 SQ. FT. (Approximate) 1 Bedroom, 1 Bath

Last Updated: 12-8-22