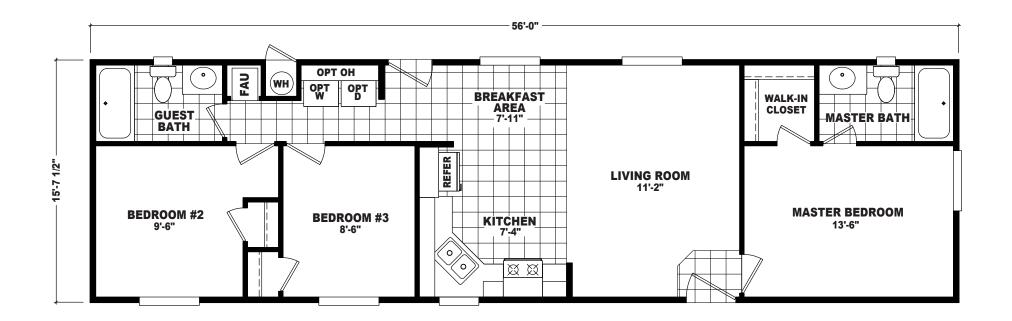

## Kalispell

**EP Single Section Series** 

875 SQ. FT. (Approximate) 3 Bedroom, 2 Bath

Last Updated: 9-19-22