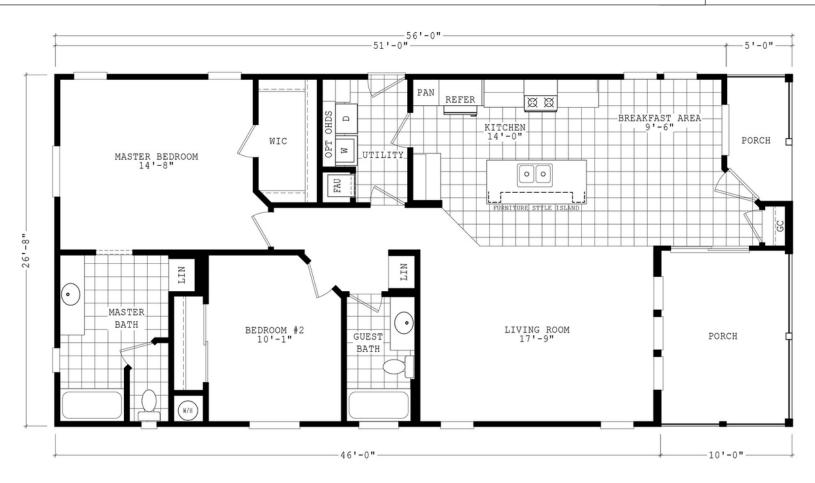

## **Kaymond**

**Durango Porch Series** 

1,493 SQ. FT. (Approximate) 2 Bedroom, 2 Bath

Last Updated: 3-29-22